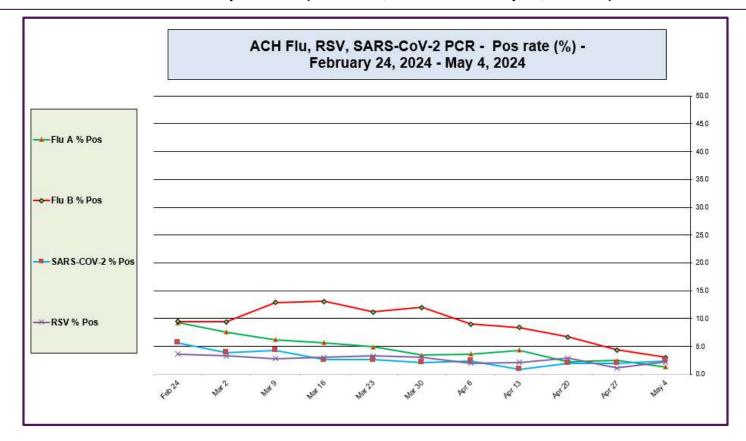

# Advocate Children's Hospital Influenza A, Influenza B, RSV, and SARS-CoV-2 PCR Positivity rates (Feb 24, 2024 – May 4, 2024)

Data generated using: Respiratory Pathogen Panel (LAB9955), Rapid Respiratory Pathogen Panel (LAB9039), Rapid SARS-CoV-2 by PCR (LAB10644), COVID/FLU by PCR (LAB10889), COVID/FLU/RSV Panel (LAB10789), 2019 Novel Coronavirus (SARS-CoV-2) LAB10635