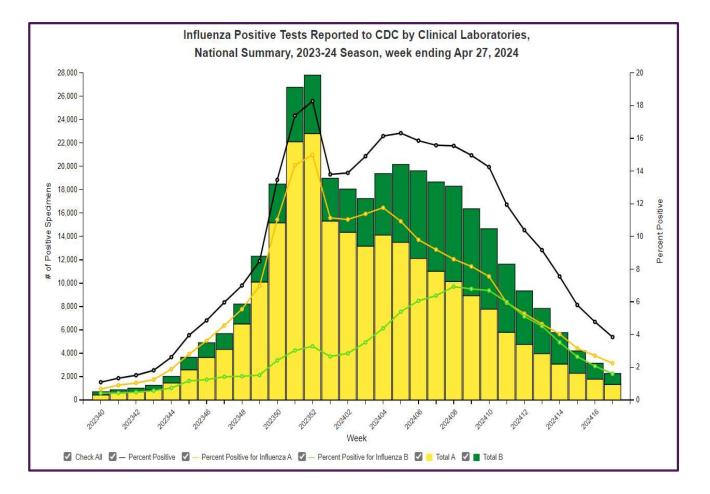

#### US National Influenza Positivity Rates – Week 17 ending Apr 27, 2024

https://www.cdc.gov/