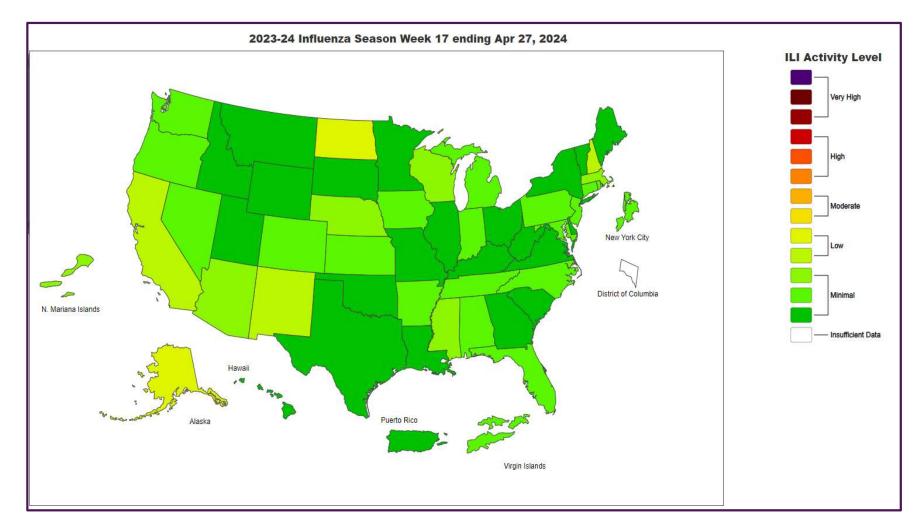

#### US National Influenza Positivity Rates – Week 17 ending Apr 27, 2024

https://www.cdc.gov/