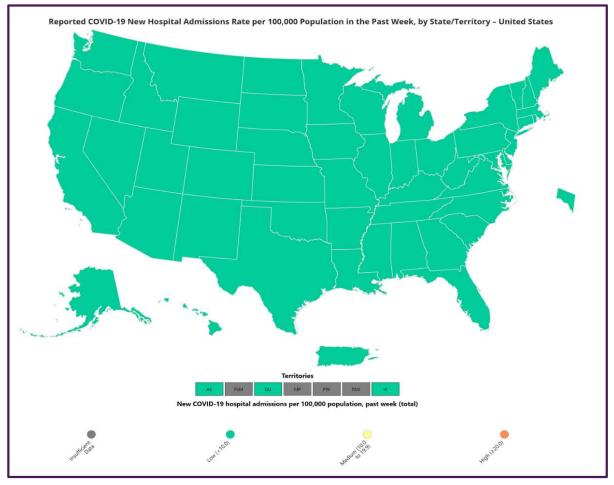

# COVID Hospital Admission Rates Per 100,000 from CDC Data (Week Ending Apr 27, 2024)

Data generated from: <u>https://covid.cdc.gov/covid-data-tracker/#maps\_new-admissions-rate-state</u>