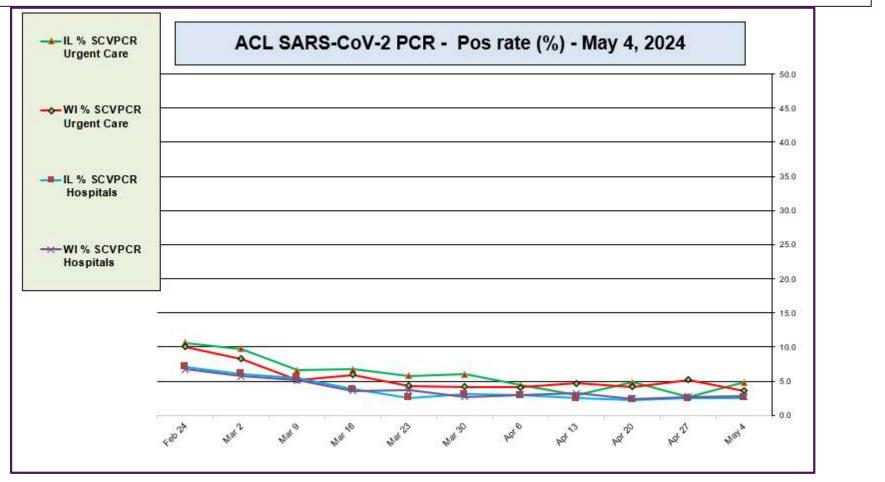

## ACL SARS-CoV-2 positivity rate (Feb 24, 2024 – May 4, 2024)

Data generated using: RAPID SARS-COV-2 BY PCR (LAB10644), COVID/FLU/RSV Panel (LAB10789), prior to 9/17 COVID-19 ANTIGEN TEST (SOFIA) (LAB10715),

post 9/17 LAB10644 performed at WI and IL urgent cares sites, and Rapid Respiratory Pathogen Panel (LAB9039)