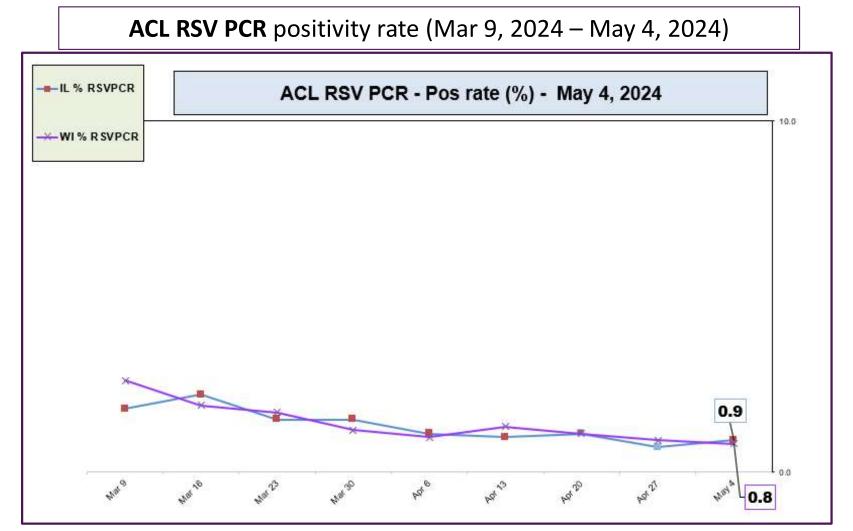

)

#### New COVID Hospital Admissions from CDC Data (Feb 17, 2024 – April 27, 2024)



Data generated from: <u>https://covid.cdc.gov/covid-data-tracker/#maps\_new-admissions-rate-state</u>

## 🕂 🖘 Advocate Aurora Health

# COVID Hospital Admission Rates Per 100,000 from CDC Data (Week Ending Apr 27, 2024)



Data generated from: <u>https://covid.cdc.gov/covid-data-tracker/#maps\_new-admissions-rate-state</u>

#### April 27, 2024 – TOP 5 SARS-CoV-2 Strains circulating in the Midwest by Nowcast modeling

(Omicron KP.2 24.9% ↑, JN.1 22.0% ↓, JN.1.7 13.7% ↑, JN.1.13.1 8.8% ↓, KP.1.1 7.5% ↑)



\*\* CDC uses Nowcast model that estimates more recent proportions of circulating variants (actual sequencing data is typically delayed for 2 weeks).

https://www.cdc.gov/

# 🕂 🖘 Advocate Aurora Health



Data generated using: Rapid Respiratory Pathogen Panel (LAB9039) and COVID/FLU/RSV Panel (LAB10789)

# Advocate Children's Hospital Influenza A, Influenza B, RSV, and SARS-CoV-2 PCR Positivity rates (Feb 24, 2024 – May 4, 2024)



Data generated using: Respiratory Pathogen Panel (LAB9955), Rapid Respiratory Pathogen Panel (LAB9039), Rapid SARS-CoV-2 by PCR (LAB10644), COVID/FLU by PCR (LAB10889), COVID/FLU/RSV Panel (LAB10789), 2019 Novel Coronavirus (SARS-CoV-2) LAB10635

+ AdvocateAuroraHealth

# AAH WI Hospitals (patients < 18 yrs old) Influenza A, Influenza B, RSV, and SARS-CoV-2 PCR Positivity rates (Feb 24, 2024 – May 4, 2024)



Data generated using: Respiratory Pathogen Panel (LAB9955), Rapid Respiratory Pathogen Panel (LAB9039), Rapid SARS-CoV-2 by PCR (LAB10644), COVID/FLU by P