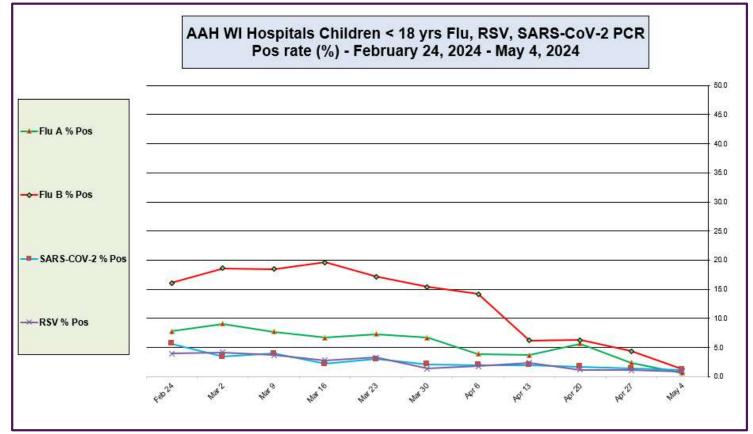

# AAH WI Hospitals (patients < 18 yrs old) Influenza A, Influenza B, RSV, and SARS-CoV-2 PCR Positivity rates (Feb 24, 2024 – May 4, 2024)

Data generated using: Respiratory Pathogen Panel (LAB9955), Rapid Respiratory Pathogen Panel (LAB9039), Rapid SARS-CoV-2 by PCR (LAB10644), COVID/FLU by PCR (LAB10889), COVID/FLU/RSV Panel (LAB10789), 2019 Novel Coronavirus (SARS-CoV-2) LAB10635