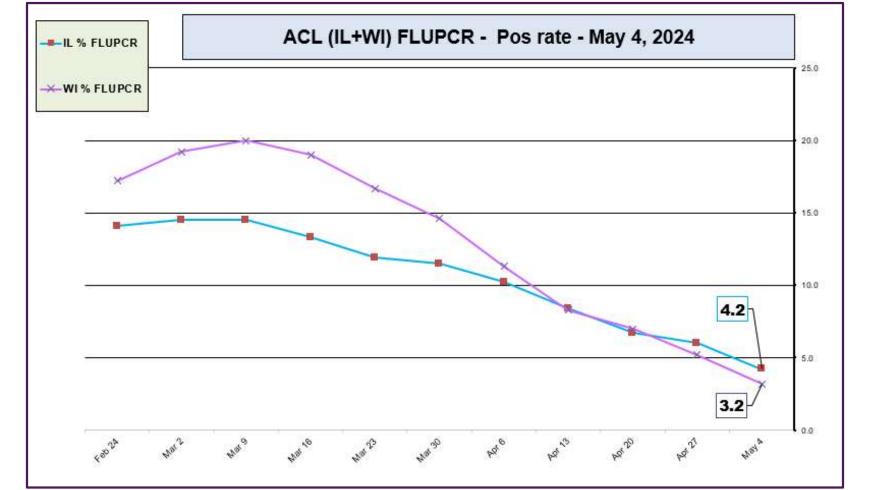

ACL INFLUENZA positivity rate (Feb 24, 2024 – May 4, 2024)

Data generated using: Rapid Respiratory Pathogen Panel (LAB9039), Influenza PCR, COVID/FLU/RSV Panel (LAB10789), COVID/Flu by PCR (LAB10889), and SARS-CoV-2/Influenza by PCR (LAB11071)