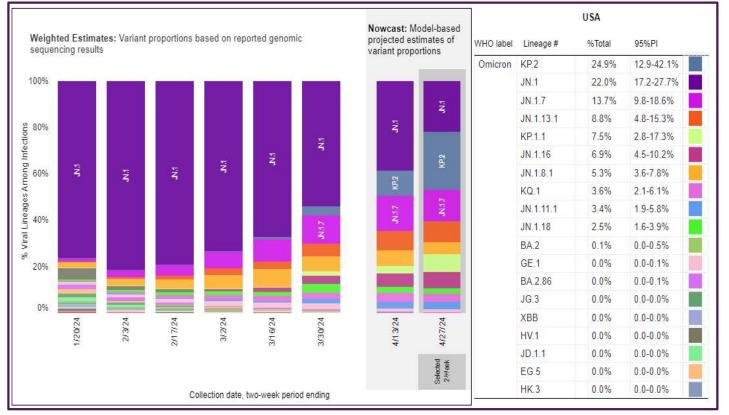

#### April 27, 2024 – TOP 5 SARS-CoV-2 Strains circulating in the Midwest by Nowcast modeling

(Omicron KP.2 24.9% ↑, JN.1 22.0% ↓, JN.1.7 13.7% ↑, JN.1.13.1 8.8% ↓, KP.1.1 7.5% ↑)

\*\* CDC uses Nowcast model that estimates more recent proportions of circulating variants (actual sequencing data is typically delayed for 2 weeks).