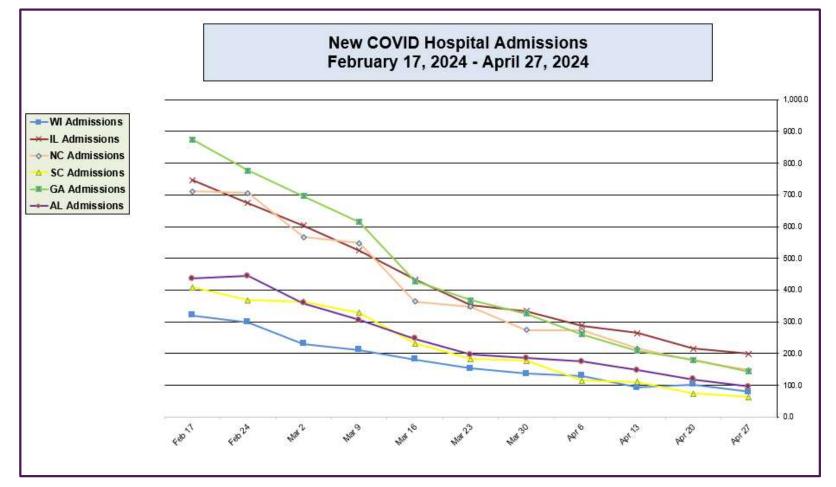

#### New COVID Hospital Admissions from CDC Data (Feb 17, 2024 – April 27, 2024)

Data generated from: <u>https://covid.cdc.gov/covid-data-tracker/#maps\_new-admissions-rate-state</u>